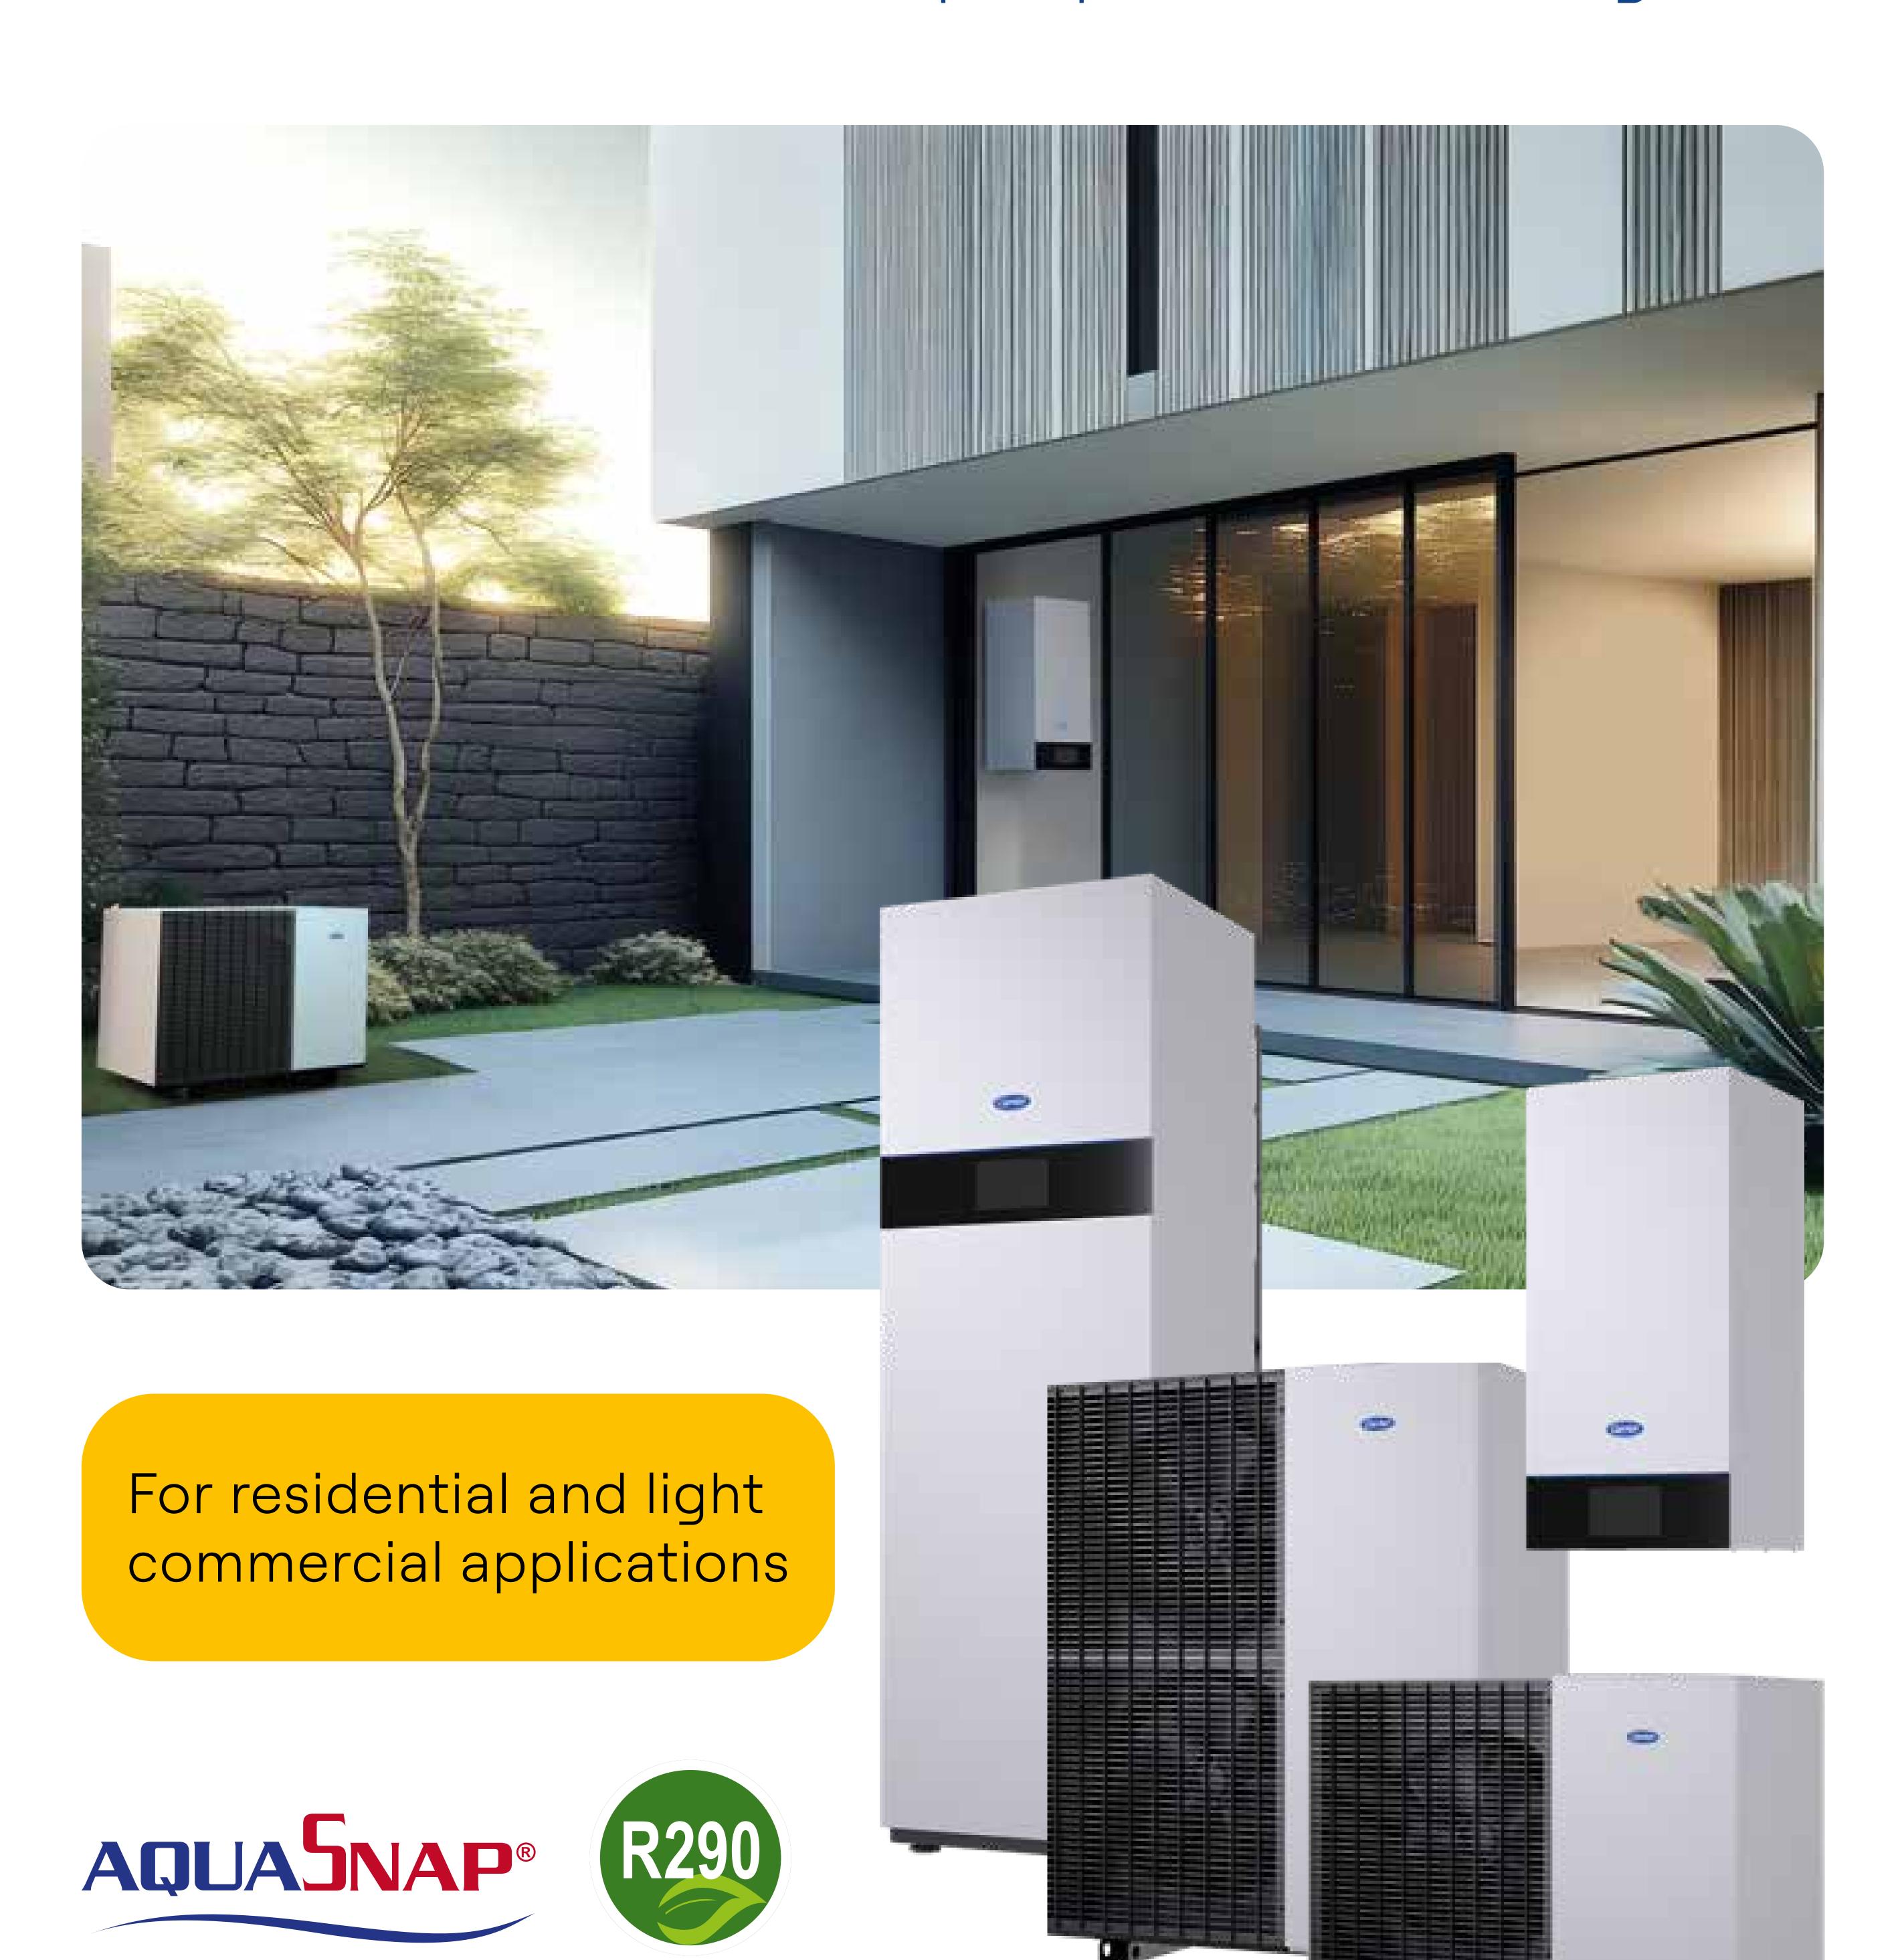

# AquaSnap® 30AWH-NG(A)

Monobloc air-to-water heat pumps with R290 refrigerant

### Wide range

From 4 to 16 kW (both with wall-hung or all-in-one IDU).